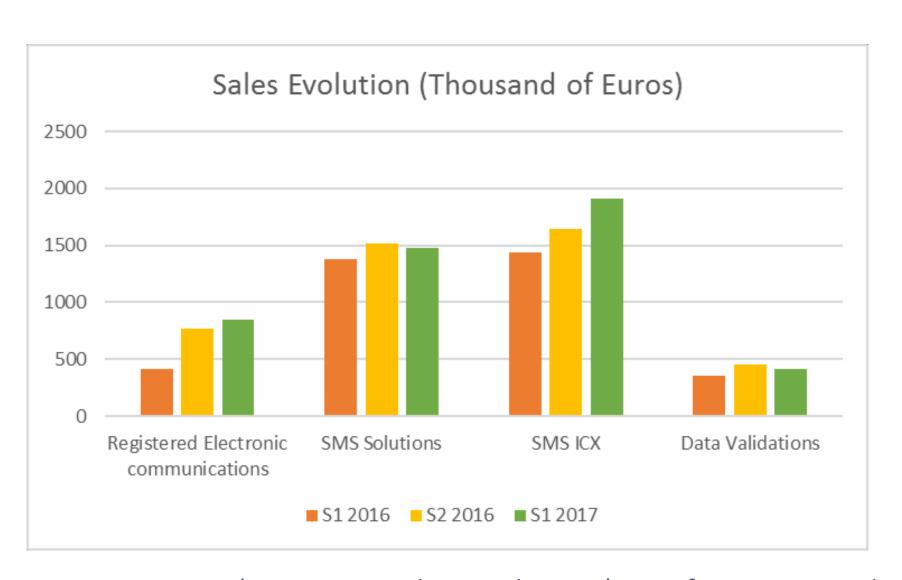

Sales increase of 27% in 2017 over the same quarter of 2016. Increased sales of all business lines.

Increase in relative weight in the sales of SaaS products (Registered electronic communications and KYC Services ) since their profitability per product unit is higher.