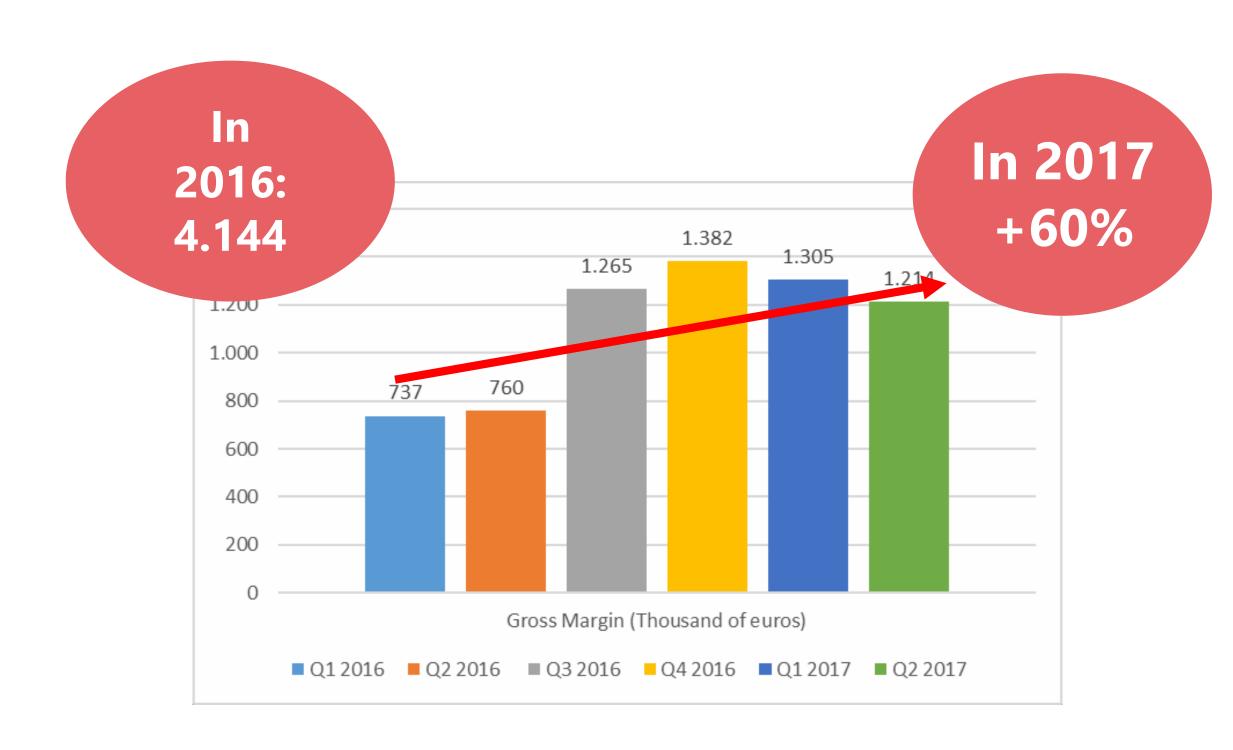

Increase in Gross Margin, 60% derived from:

- •R&D&i projects that improve profitability.
- •Change of sales mix.
- •Increase in recurring customers.

All the developments of the company are patented. During 2016 and 2017, Lleida.net has been granted 14 new patents.