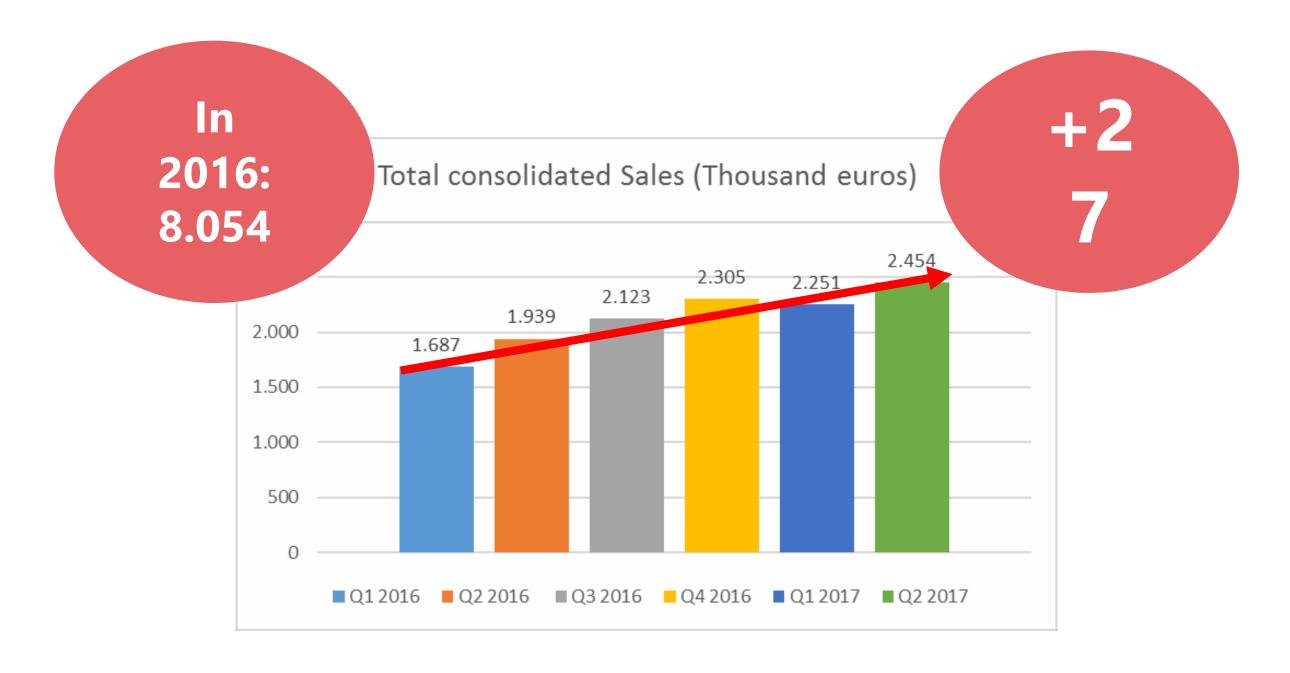

Sales increase of 27% in 2017 over the same quarter of 2016. Increased sales of all business lines.

Increase in relative weight in the sales of SaaS products (Registered electronic communications and KYC Services ) since their profitability per product unit is higher.