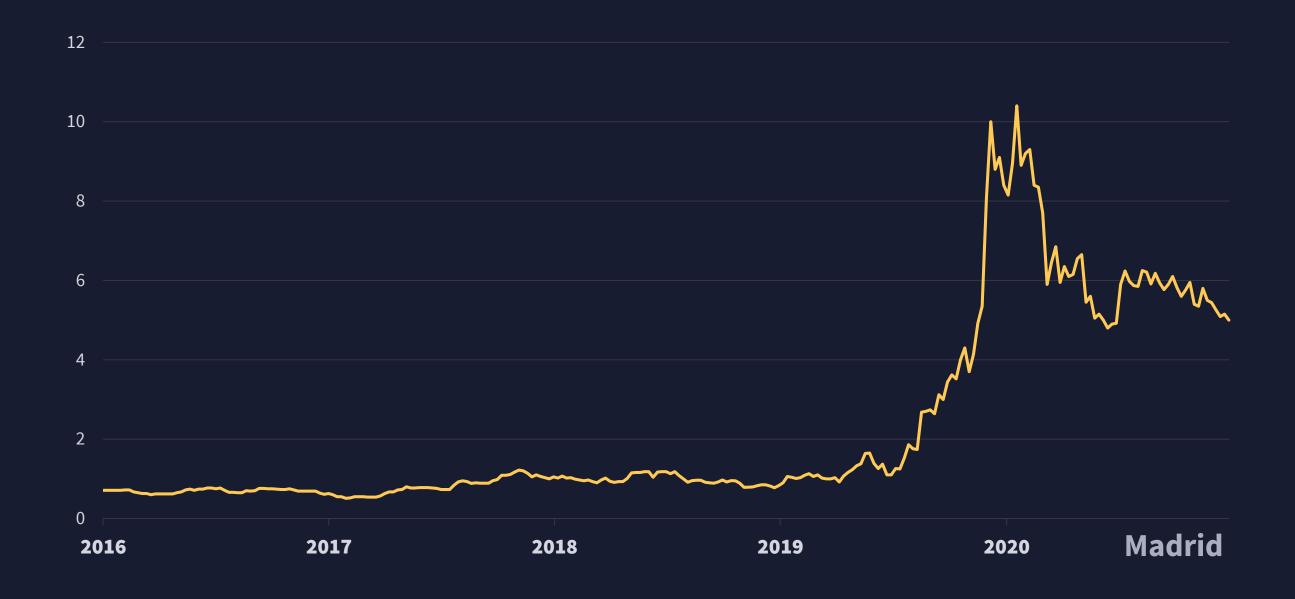

### STOCK PERFORMANCE

Listed in Madrid since 2015, in Paris since 2018, in OTCQX International since 2020; quoted in Frankfurt since March 2021.