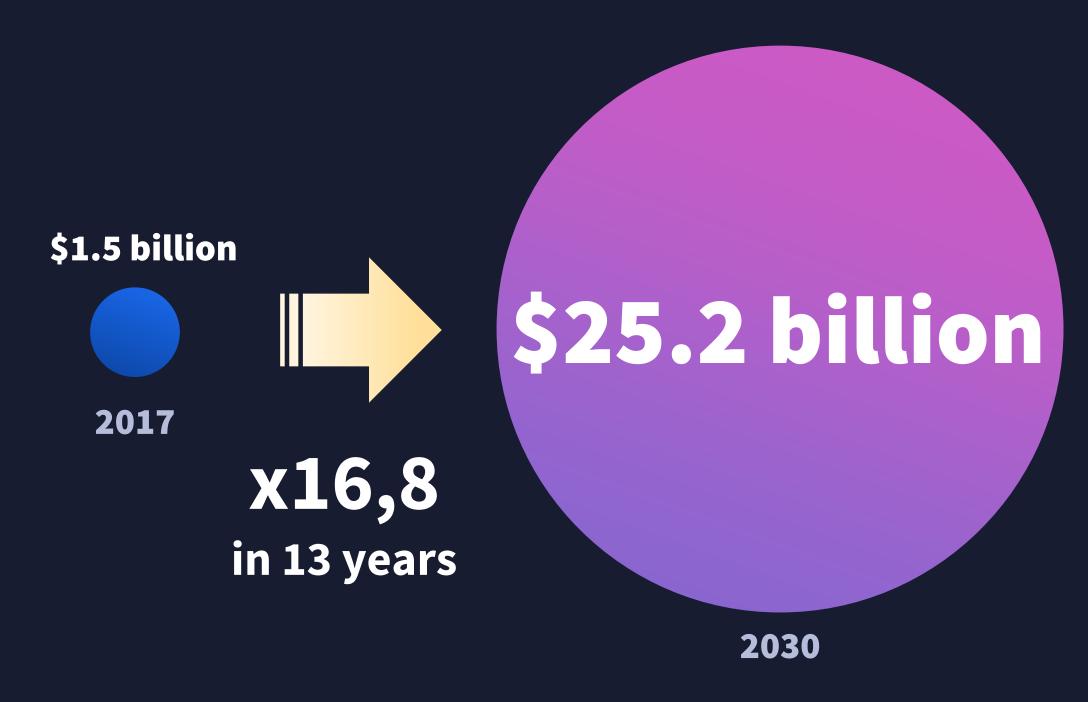

#### MARKET POTENTIAL GROWTH

\*Digital Signature Market To Generate Over \$25,211.3 Million Revenue by 2030 Says P&S Intelligence <a href="https://www.bloomberg.com/press-releases/2021-06-28/digital-signature-market-to-generate-over-25-211-3-million-revenue-by-2030-says-p-s-intelligence">https://www.bloomberg.com/press-releases/2021-06-28/digital-signature-market-to-generate-over-25-211-3-million-revenue-by-2030-says-p-s-intelligence</a>