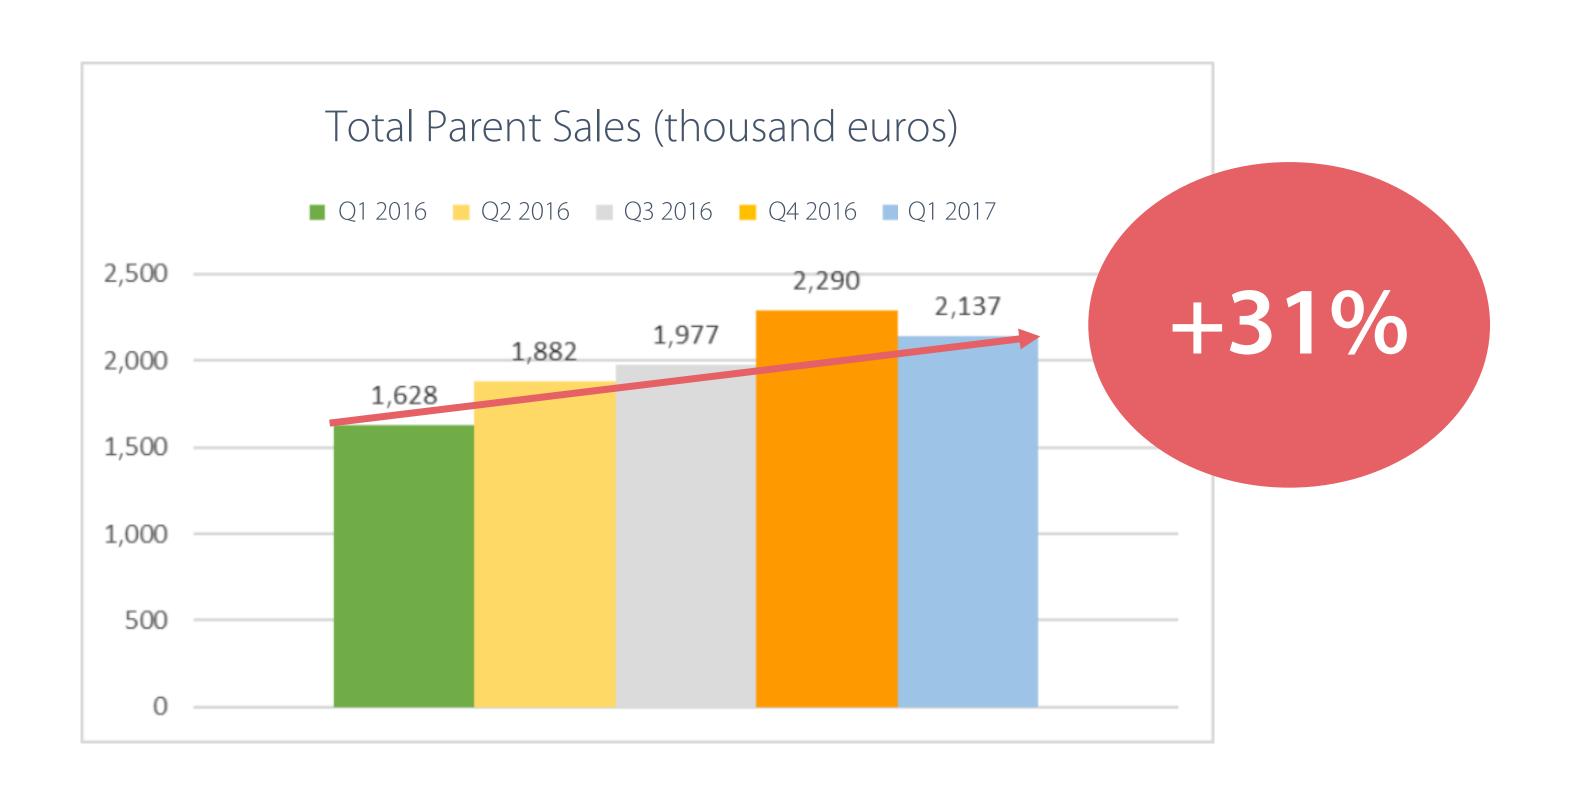

### 3. Judge

And no one enjoys getting in trouble with boss number 3.

Lleida.net provides solutions for both.

Sales increase of 31% over the same quarter of 2016. Increased sales of all business lines.

Increase in relative weight in the sales of SaaS products (Registered electronic communications and data validation) since their profitability per product unit is higher.

#### Main figures

Increase in Gross Margin, 59% derived from:

- R&D&i projects that improve profitability
- Change of sales mix
- Increase in recurring customers

Increase in EBITDA, for the third straight quarter with positive numbers