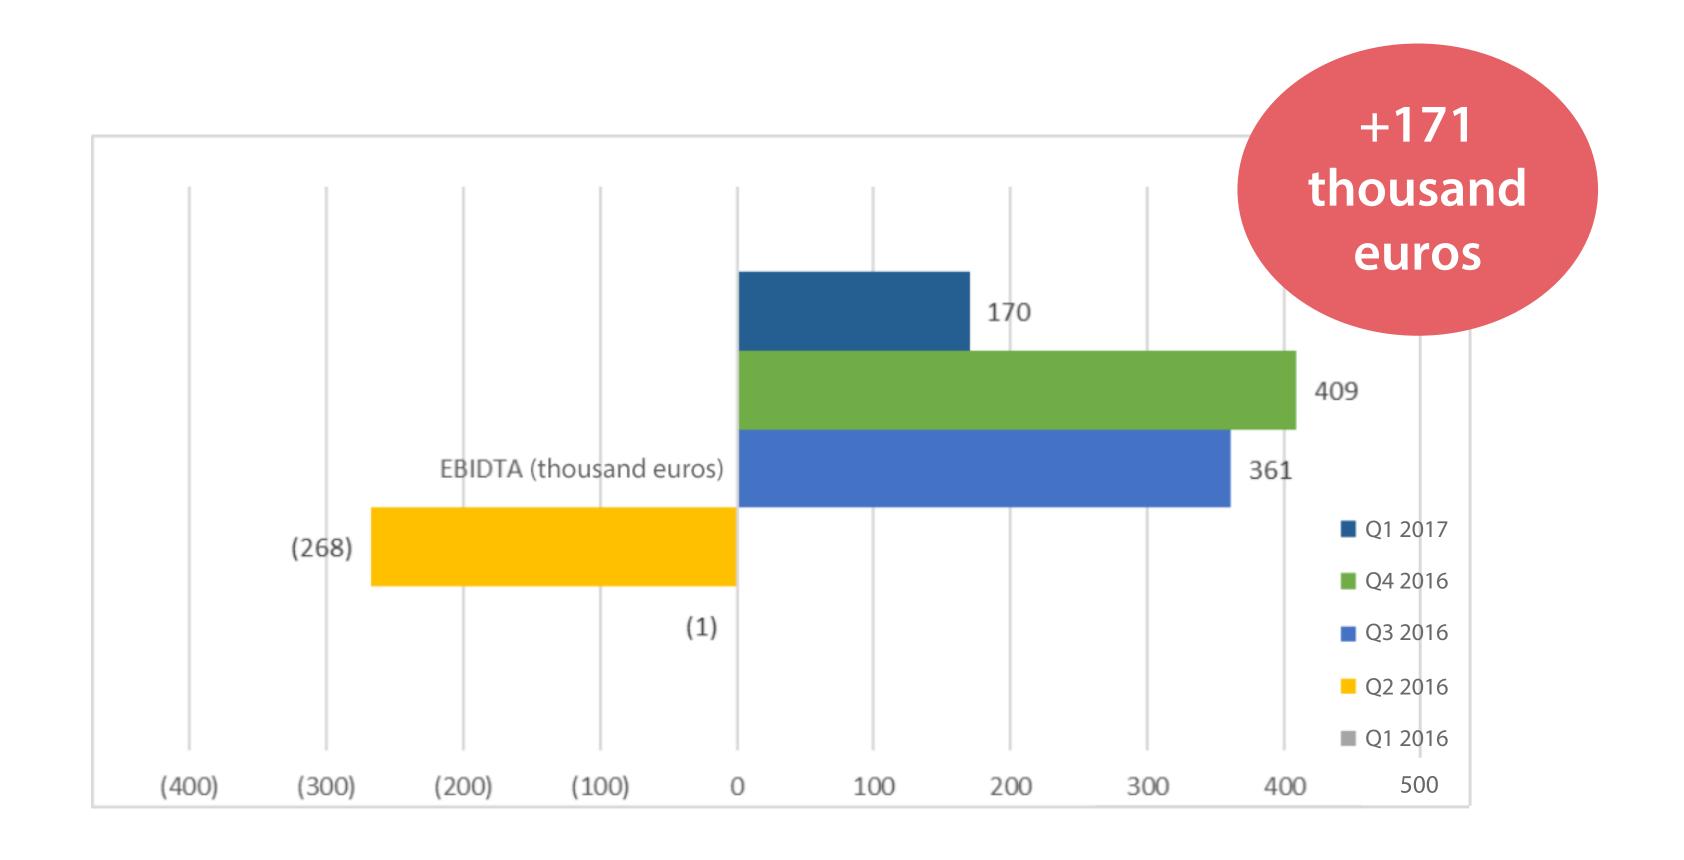

#### Main figures

Increase in Gross Margin, 59% derived from:

- R&D&i projects that improve profitability
- Change of sales mix
- Increase in recurring customers

Increase in EBITDA, for the third straight quarter with positive numbers