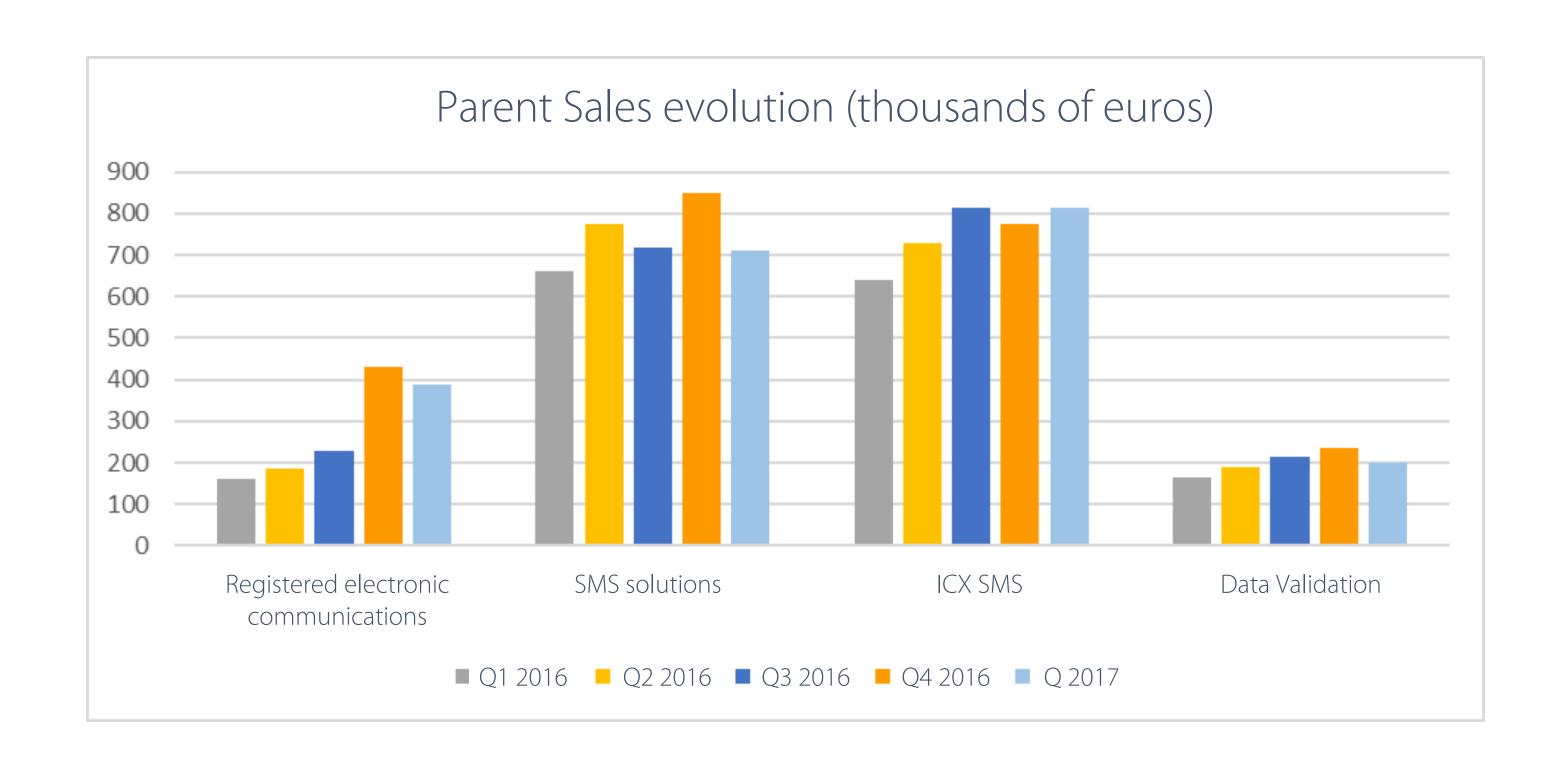

### 3. Judge

And no one enjoys getting in trouble with boss number 3.

Lleida.net provides solutions for both.

Sales increase of 31% over the same quarter of 2016. Increased sales of all business lines.

Increase in relative weight in the sales of SaaS products (Registered electronic communications and data validation) since their profitability per product unit is higher.