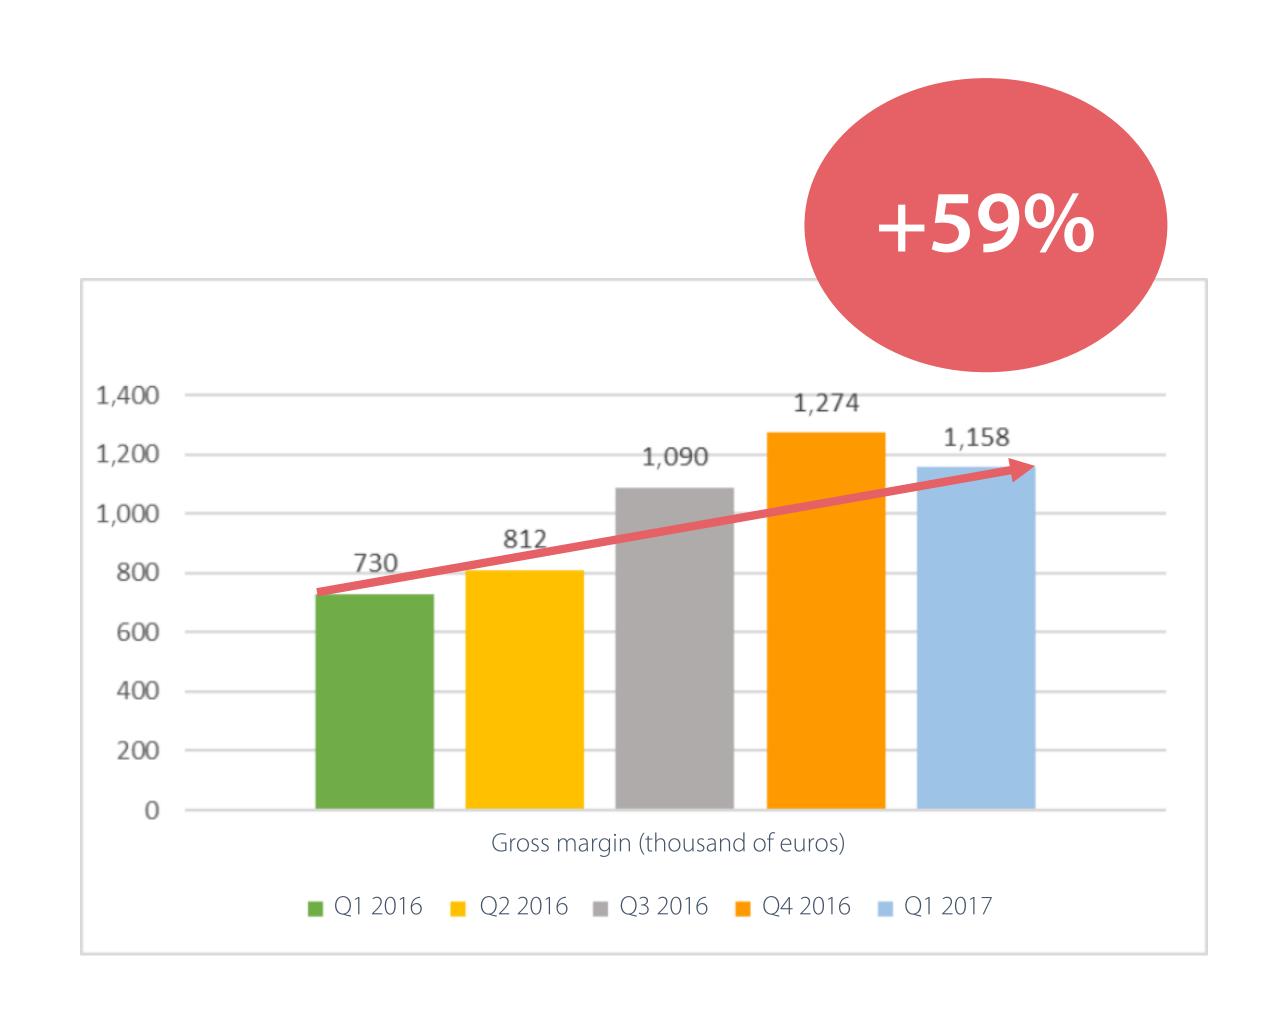

#### Main figures

Increase in Gross Margin, 59% derived from:

- R&D&i projects that improve profitability
- Change of sales mix
- Increase in recurring customers

Increase in EBITDA, for the third straight quarter with positive numbers