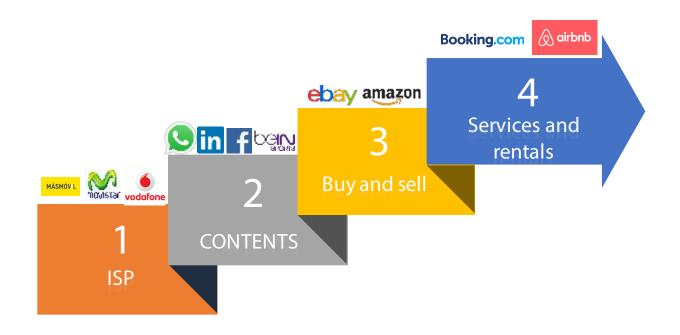

### The 4 Internet revolutions

And the companies created by them or raising with them

ISP companies

Telecom operators like: Movistar, Vodafone, Orange, Claro, Tigo, CW...

# We prove

Content network companies

Content network companies like: Beln, Canal+, Google, Facebook, Linkedin...

# We prove

Physical product sales

Companies like: Ulabox, Nintendo, Ford, BMW, Volkswagen, Honda...

# We prove

Services and rentals

Banking, Fintechs, Utilities, or Insurance companies: Bankinter, Popular, Endesa, Holaluz, Mapfre, Balumba...